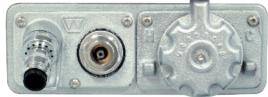

#### PATENTED HIGH FLOW DOUBLE CHECK BACKFLOW PREVENTER

- NIDEL® Model 50HA with ¾ inch male hose thread
- ASSE Standard 1052 approved
- Field Testable
- Two Independent Check Valves
- Drains automatically when hose is removed
- No spray back
- Maximum Working Pressure: 125 p.s.i.
- Maximum Temperature: 120° F