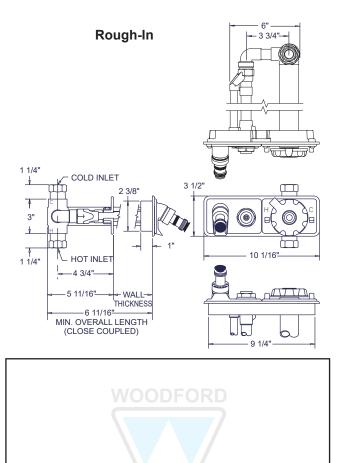

Sizes: 4" - 24" (in 2" increments) CC (Close Coupled) for non-freezing climates

#### Specify as follows:

Wall hydrant shall be a Woodford Model HC67, Hot and Cold, automatic draining with ASSE 1052 approved NIDEL® Model 50HA high flow double check backflow preventer. ¾" inlets and outlet. Hardened stainless steel operating stem and one-piece valve plunger to control both flow and drain functions. Exterior finish to be Chrome Plated (optional: Rough Brass). Loose tee key to be furnished with each hydrant. Intended for irrigation purposes. Wall thickness to be \_\_\_\_\_\_ inches.